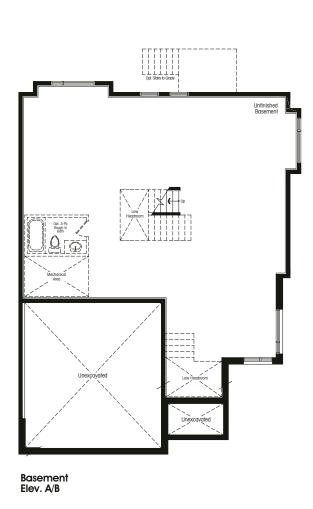

## THE VAN DER ROHE

bungalow/loft – corner elevation A 2215 sf, elevation B 2217 sf

## MIES VAN DER ROHE

German architect Mies Van der Rohe, is one of the pioneers of modernist architecture. His muchquoted sayings include "God is in the details" and "Less is more".

Elevation A 2215 sf

Elevation B 2217 sf