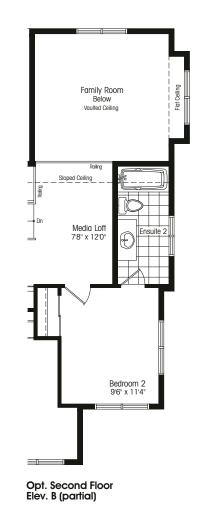

## THE VAN DER ROHE

bungalow/loft – corner elevation A 2215 sf, elevation B 2217 sf

## MIES VAN DER ROHE

German architect Mies Van der Rohe, is one of the pioneers of modernist architecture. His muchquoted sayings include "God is in the details" and "Less is more".

Elevation A 2215 sf

Elevation B 2217 sf

## 49-3L CORNER

Room sizes shown are approximate and measured in accordance with accepted industry methods, standards and practices. Square footage includes all finished interior space and enclosed open space belonging to each unit (balconies). Orientation of plans may be reversed and purchaser agrees to accept the same. Plans and specifications are subject to change without notice and subject to individual site conditions. All renderings are artist's concepts. E. & O. E. July 2019.