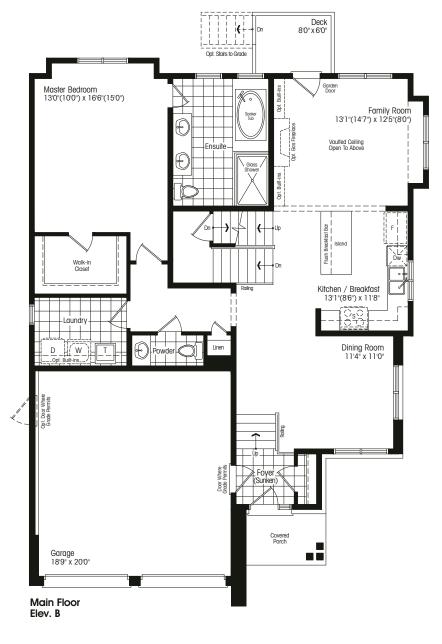

## THE VAN DER ROHE

bungalow/loft – corner elevation A 2215 sf, elevation B 2217 sf

## MIES VAN DER ROHE

German architect Mies Van der Rohe, is one of the pioneers of modernist architecture. His muchquoted sayings include "God is in the details" and "Less is more".

Elevation A 2215 sf

Elevation B 2217 sf

## 49-3L CORNER

Room sizes shown are approximate and measured in accordance with accepted industry methods, standards and practices. Square footage includes all finished interior space and enclosed open space belonging to each unit (balconies). Orientation of plans may be reversed and purchaser agrees to accept the same. Plans and specifications are subject to change without notice and subject to individual site conditions. All renderings are artist's concepts. E. & O. E. July 2019.