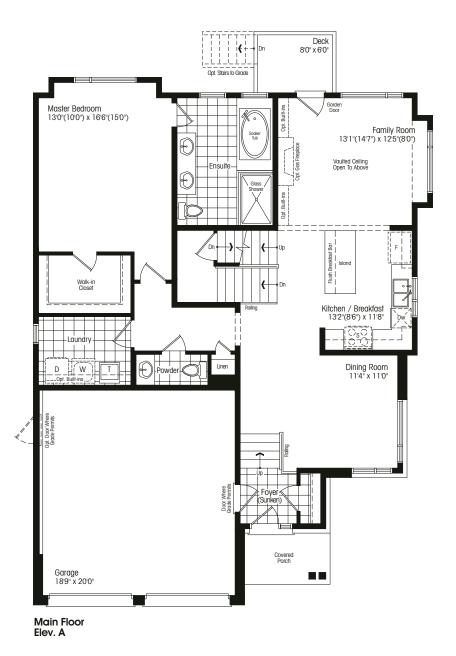

## THE VAN DER ROHE

bungalow/loft – corner elevation A 2215 sf, elevation B 2217 sf

## MIES VAN DER ROHE

German architect Mies Van der Rohe, is one of the pioneers of modernist architecture. His muchquoted sayings include "God is in the details" and "Less is more".

Elevation A 2215 sf

Elevation B 2217 sf