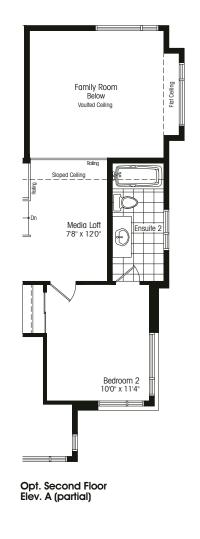

## THE VAN DER ROHE

bungalow/loft – corner elevation A 2215 sf, elevation B 2217 sf

## MIES VAN DER ROHE

German architect Mies Van der Rohe, is one of the pioneers of modernist architecture. His muchquoted sayings include "God is in the details" and "Less is more".

Elevation A 2215 sf

Elevation B 2217 sf