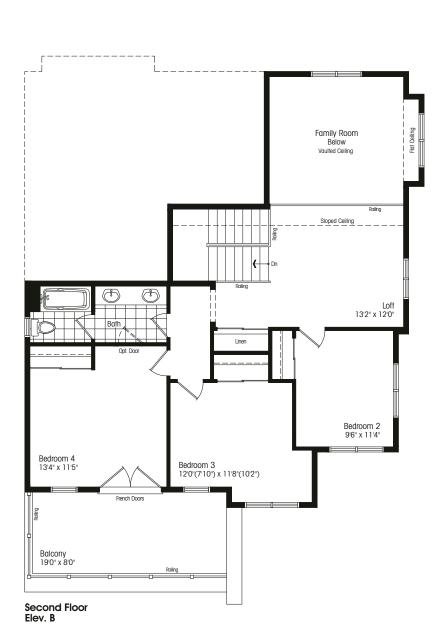

## THE VAN DER ROHE

bungalow/loft – corner elevation A 2215 sf, elevation B 2217 sf

## MIES VAN DER ROHE

German architect Mies Van der Rohe, is one of the pioneers of modernist architecture. His muchquoted sayings include "God is in the details" and "Less is more".

Elevation A 2215 sf

Elevation B 2217 sf

## 49-3L CORNER

Room sizes shown are approximate and measured in accordance with accepted industry methods, standards and practices. Square footage includes all finished interior space and enclosed open space belonging to each unit (balconies). Orientation of plans may be reversed and purchaser agrees to accept the same. Plans and specifications are subject to change without notice and subject to individual site conditions. All renderings are artist's concepts. E. & O. E. July 2019.