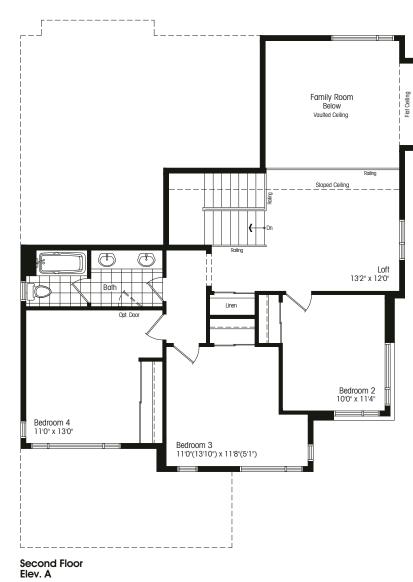

## THE VAN DER ROHE

bungalow/loft – corner elevation A 2215 sf, elevation B 2217 sf

## MIES VAN DER ROHE

German architect Mies Van der Rohe, is one of the pioneers of modernist architecture. His muchquoted sayings include "God is in the details" and "Less is more".

Elevation A 2215 sf

Elevation B 2217 sf