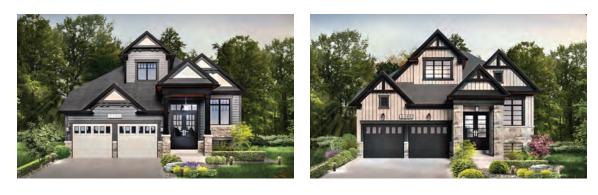

## THE TRAILS

bungalow/loft – elevation A 2449 sf elevation B 2454 sf These welcoming homes reflect elements of the Arts and Crafts design movement, celebrating their Georgian Bay setting. Covered entryways, stone columns and charming multi-paned windows add to the appeal of these spacious bungalow and bungalow-loft homes.

#### THE TRAILS

Over 50 kilometers of nature trails wind through Wasaga's scenic wilderness areas, perfect for fair-weather hiking and winter snowshoeing and Nordic skiing.

Second Floor Elev. B

Elevation A 2449 sf

#### Elevation B 2454 sf