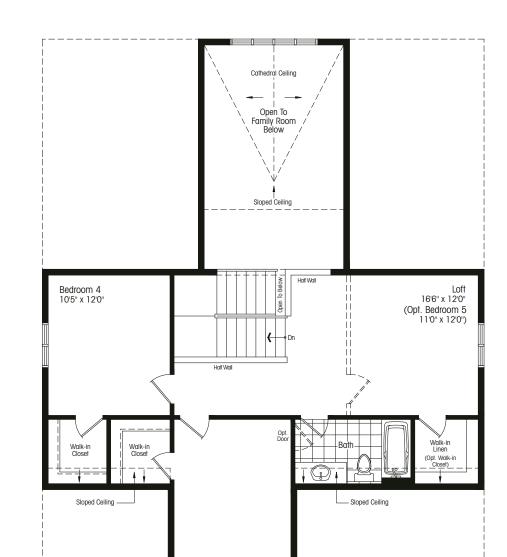

#### THE TRAILS

Over 50 kilometers of nature trails wind through Wasaga's scenic wilderness areas, perfect for fair-weather hiking and winter snowshoeing and Nordic skiing.

Second Floor Elev. B

Elevation A 2449 sf

#### Elevation B 2454 sf