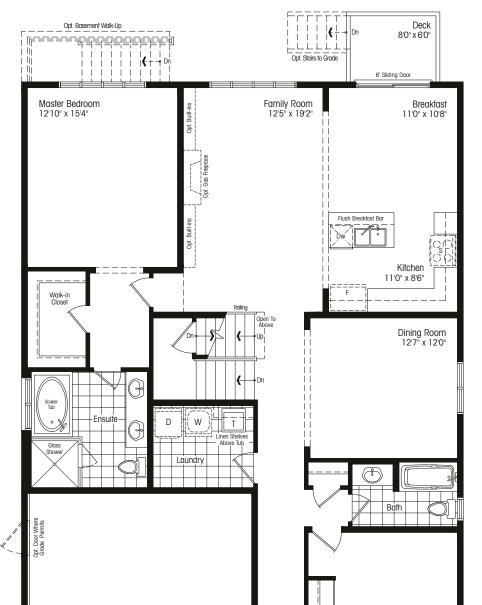

## THE TRAILS

bungalow/loft – elevation A 2449 sf elevation B 2454 sf These welcoming homes reflect elements of the Arts and Crafts design movement, celebrating their Georgian Bay setting. Covered entryways, stone columns and charming multi-paned windows add to the appeal of these spacious bungalow and bungalow-loft homes.

#### 50-1L

Room sizes shown are approximate and measured in accordance with accepted industry methods, standards and practices.Square footage includes all finished interior space and enclosed open space belonging to each unit (balconies). Orientation of plans may be reversed and purchaser agrees to accept the same. Plans and specifications are subject to change without notice and subject to individual site conditions. All renderings are artist's concepts. E. & O. E. August 2021.